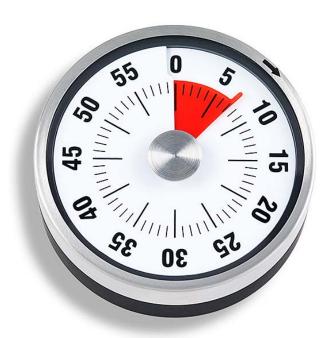

## Mechanical Kitchen Timer

Viewing quality – always precisely on the dot with a remaining time indicator

- Housing made of rubberised ABS plastic and brushed stainless steel
- Round dial with large, easy to read digits
- Red, clearly visible indicator for remaining time
- Magnetic mounting for practical attachment, e.g. to the fridge
- Acoustic signal after passed time

| Technical Data                 |                   |
|--------------------------------|-------------------|
| Time indicator                 | 59 mins           |
| Colour                         | various           |
| Operation                      | Winding mechanism |
| Timer dimensions               | Ø 78 x 31 mm      |
| Dimensions (packaging)         | mm                |
| Weight of timer                | 0.12 kg           |
| Weight with packaging          | kg                |
| Packaging unit                 | 12 items          |
| Dimensions (PU) with outer box | mm                |
| Weight (PU) with outer box     | kg                |