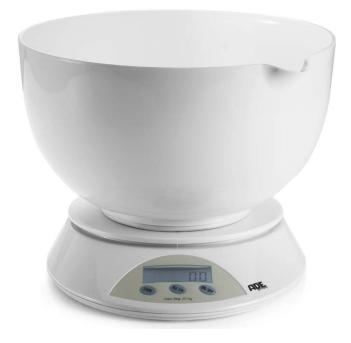

## Electronic Kitchen Scale

- A long-standing hit in the ADE Germany bakerywith dishwasher bowl
- Bowl can hold up to 3 litres
- High-grade ABS plastic housing
- LCD-Display: 45 x 15 mm with black figures
- Weighing units: g und lb:oz
- Add and weigh feature (tare function)
- Automatic shut off

Gift box EAN Code: 42 60075 85064 1 Master carton EAN Code: 42 60075 85412 0

| Technical Data            |                    |
|---------------------------|--------------------|
| Capacity/Graduation       | 5 kg/ 1 g          |
| Colour                    | white              |
| Batteries included        | 1 pieces 9 V Block |
| Dimensions of scale       | 220 x 220 x 120 mm |
| Dimensions gift box       | 230 x 230 x 130 mm |
| Dimensions master carton  | 480 x 241 x 295 mm |
| Weight of scale           | 0.5 kg             |
| Weight with gift box      | 0.97 kg            |
| Weight with master carton | 3.7 kg             |
| Packaging unit            | 4 units            |