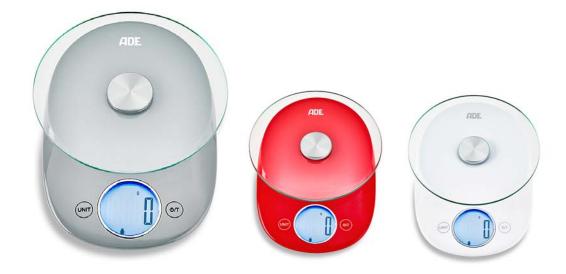

## PRODUCT INFORMATION

KE 1703 grey KE 1704 red KE 1705 white Carla

## Digital Kitchen Scale Compact design with retro charm

- High-quality ABS plastic housing
- Round weighing surface made of safety glass
- Simple operation using sensor touch
- Round LCD display with blue backlight, diameter: 45 mm
- Units of weight: g, ml, lb.oz, fl.oz
- Overload and battery status indicator, automatic power-off

| Technical Data        |                    |
|-----------------------|--------------------|
| Maximum load/division | 5 kg/1 g           |
| Colour                | various            |
| Batteries included    | 2 x CR2032 lithium |
| Dimensions (scale)    | 150 x 205 x 30 mm  |
| Weight of scale       | 0.39 kg            |
| Packaging unit        | 4 items            |