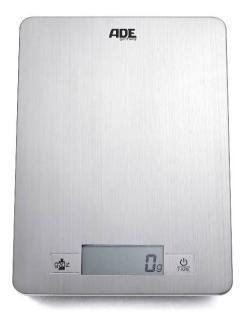

## KE 874 Denise

## Electronic Kitchen Scale

- Our flattest kitchen scale: hight 10.5 mm only
- Weighing surface made of brushed stainless steel
- Large LCD-display: 60 x 35 mm black figures
- Weighing units: g and lb:oz
- Add and weigh feature (tare function)
- Overload indication
- Battery level display
- Automatic shut off

Gift box EAN Code: 42 60075 85299 7 Master carton EAN Code: 42 60075 85387 1

| Technical Data            |                          |
|---------------------------|--------------------------|
| Capacity/Graduation       | 5 kg/ 1 g                |
| Colour                    | Silver-grey              |
| Batteries                 | 2 pieces CR 2032 Lithium |
| Dimensions of scale       | 225 x 160 x 10,5 mm      |
| Dimensions gift box       | 258 x 190 x 40 mm        |
| Dimensions master carton  | 265 x 200 x 180 mm       |
| Weight of scale           | 0.28 kg                  |
| Weight with gift box      | 0.37 kg                  |
| Weight with master carton | 2.00 kg                  |
| Packaging unit            | 4 units                  |