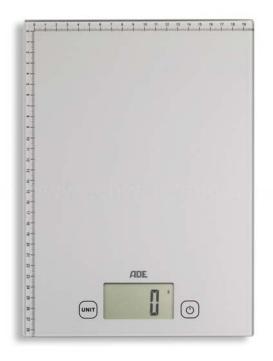

## KE 1700 Bridget

## Digital Scale with Measuring Tape Ideal for hobby and office – measuring and weighing in one

- Maximum load: 20 kg
- Two-sided measuring tape for measuring of packages, letters etc.
- Weighing surface made of hardened safety glass
- Retractable hanging provision on the back
- LCD Display, 65 x 35 mm
- Simple sensor touch operation
- Units of weight: kg, g, oz, lb
- Tare function
- Overload and battery status indicator, automatic power-off

| Technical Data        |                    |
|-----------------------|--------------------|
| Maximum load/division | 20 kg/1 g          |
| Colour                | silver             |
| Batteries included    | 1 x CR2032 lithium |
| Dimensions (scale)    | 210 x 320 x 19 mm  |
| Weight of scale       | 0.8 kg             |
| Packaging unit        | 4 items            |